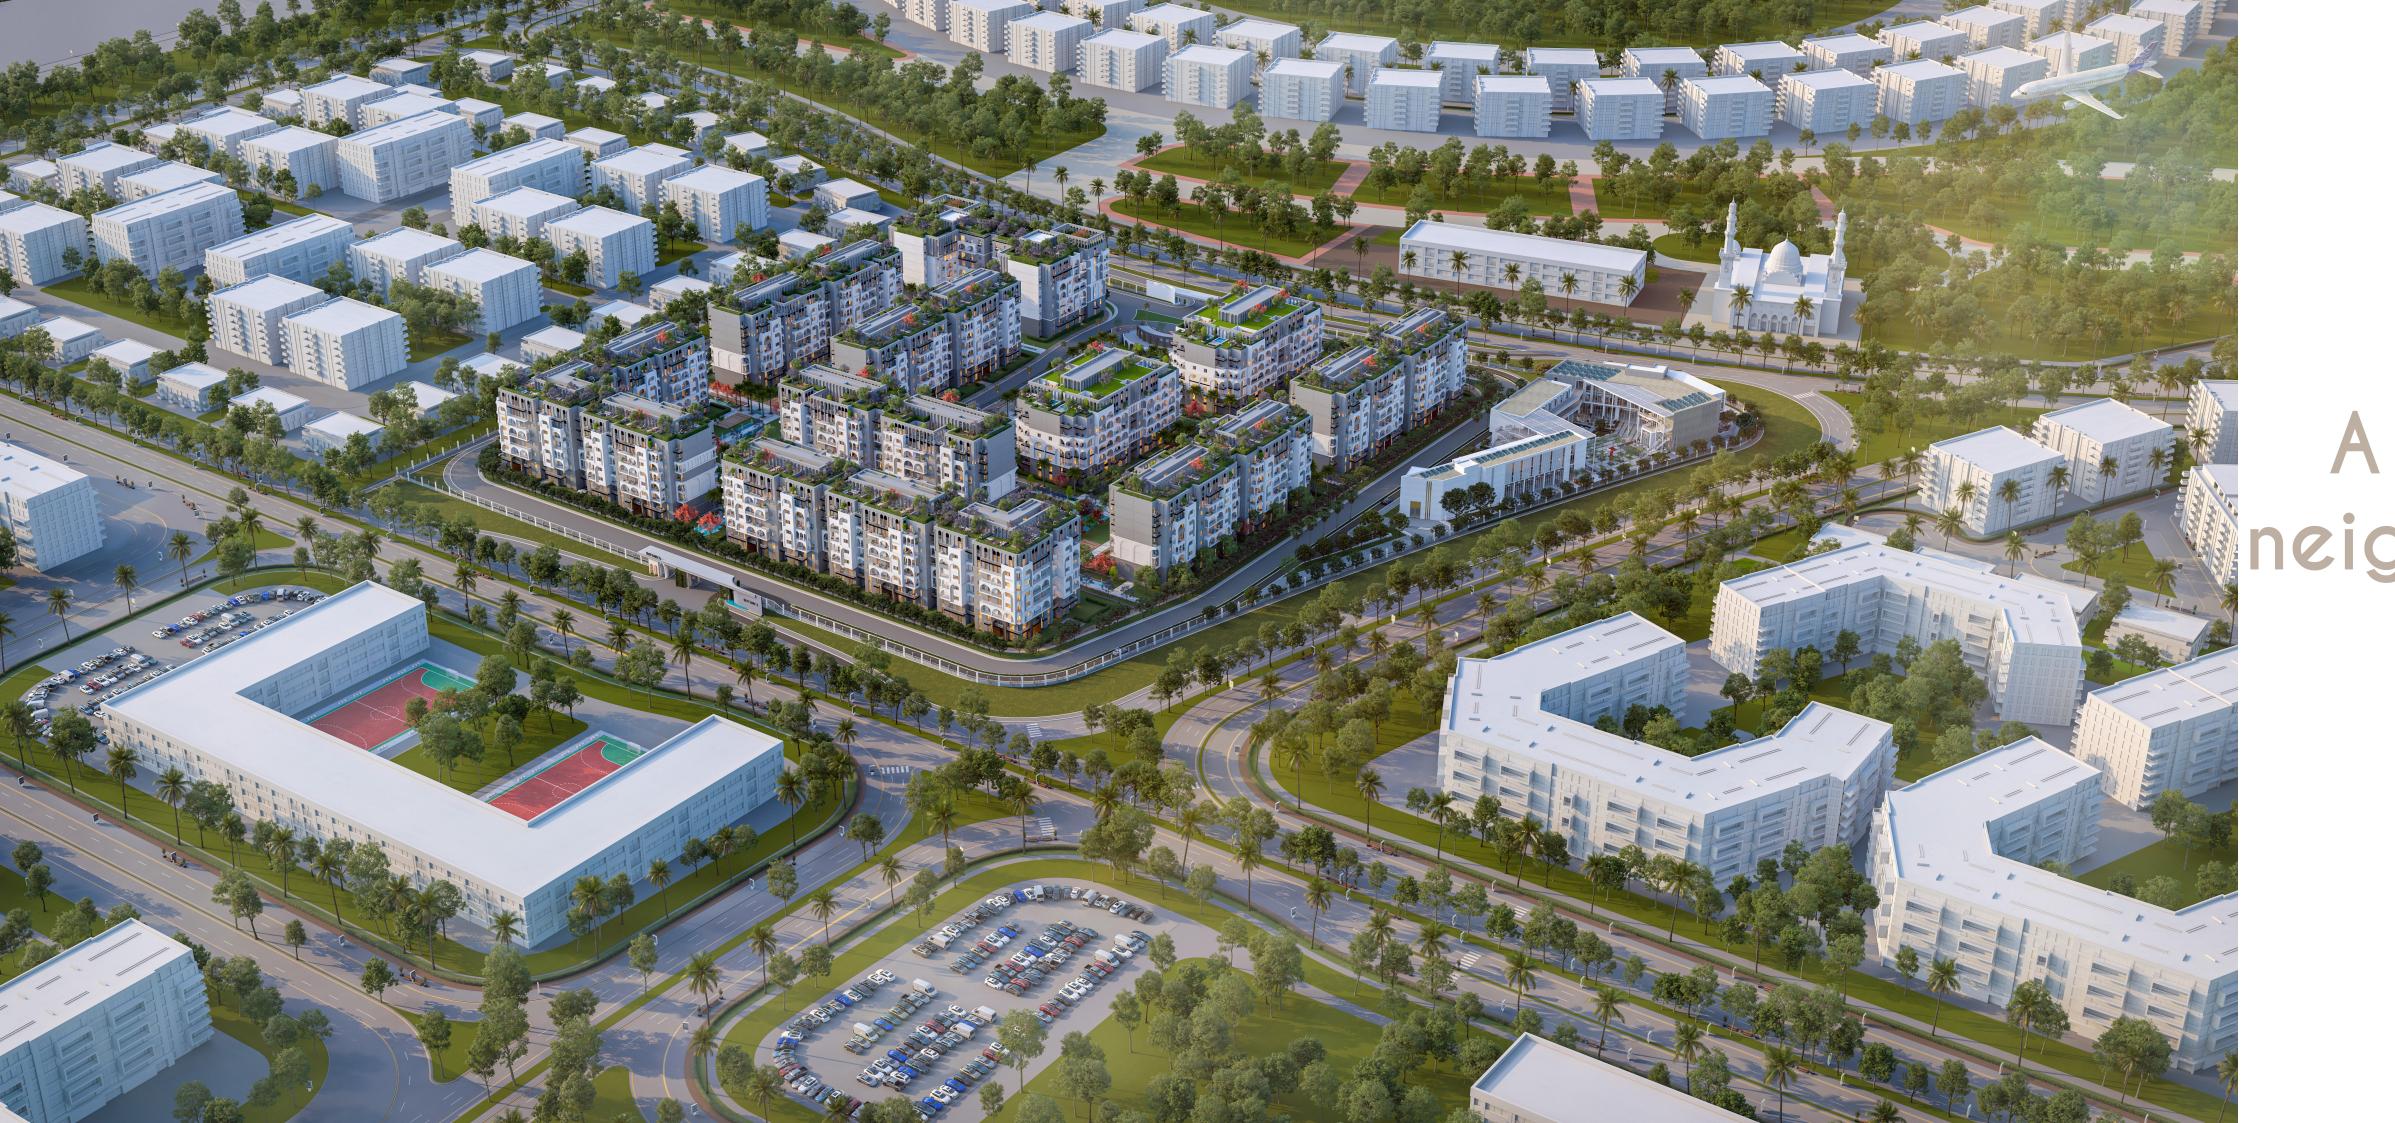

# A view for a neighborhood

## Botanica Hub

Conveniently located on the outskirts of the compound, and can be reached through bypass compound road. Is a 3 floor building with a 7,587 SQ meter space providing a wide range of life style services and amenities to Botanica residents and visitors. With a strip boardwalk and a patterned theme, the amenities tend to cover all the basic and luxury necessities for all the New Capital residents. Given its prime location among-st the R7 District. serves as the perfect destination for residents and visitors of the Expo city and diplomatic district

### Location

Botanica Hub is situated in a spectacular location at the heart of R7 side by side to the diplomatic district & on the outskirts of Botanica compound on its west corner side. Designed to complement distinct culture, timeless architectural and precision,