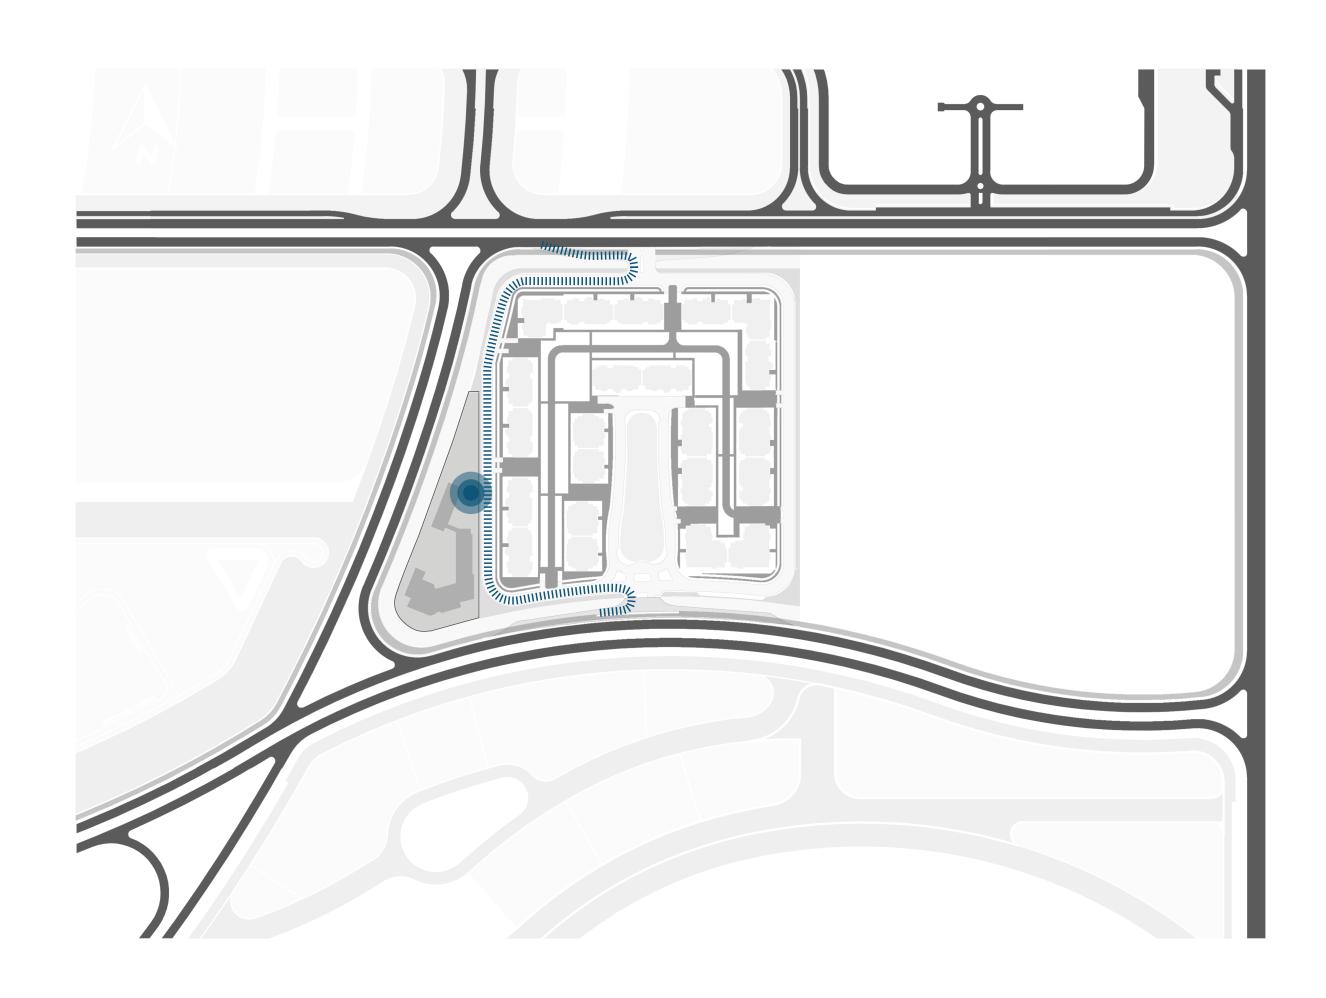

### Location

Botanica Hub is situated in a spectacular location at the heart of R7 side by side to the diplomatic district & on the outskirts of Botanica compound on its west corner side. Designed to complement distinct culture, timeless architectural and precision,

## Botanica Hub

Conveniently located on the outskirts of the compound, and can be reached through bypass compound road. Is a 3 floor building with a 7,587 SQ meter space providing a wide range of life style services and amenities to Botanica residents and visitors. With a strip boardwalk and a patterned theme, the amenities tend to cover all the basic and luxury necessities for all the New Capital residents. Given its prime location among-st the R7 District. serves as the perfect destination for residents and visitors of the Expo city and diplomatic district

### The Master Plan