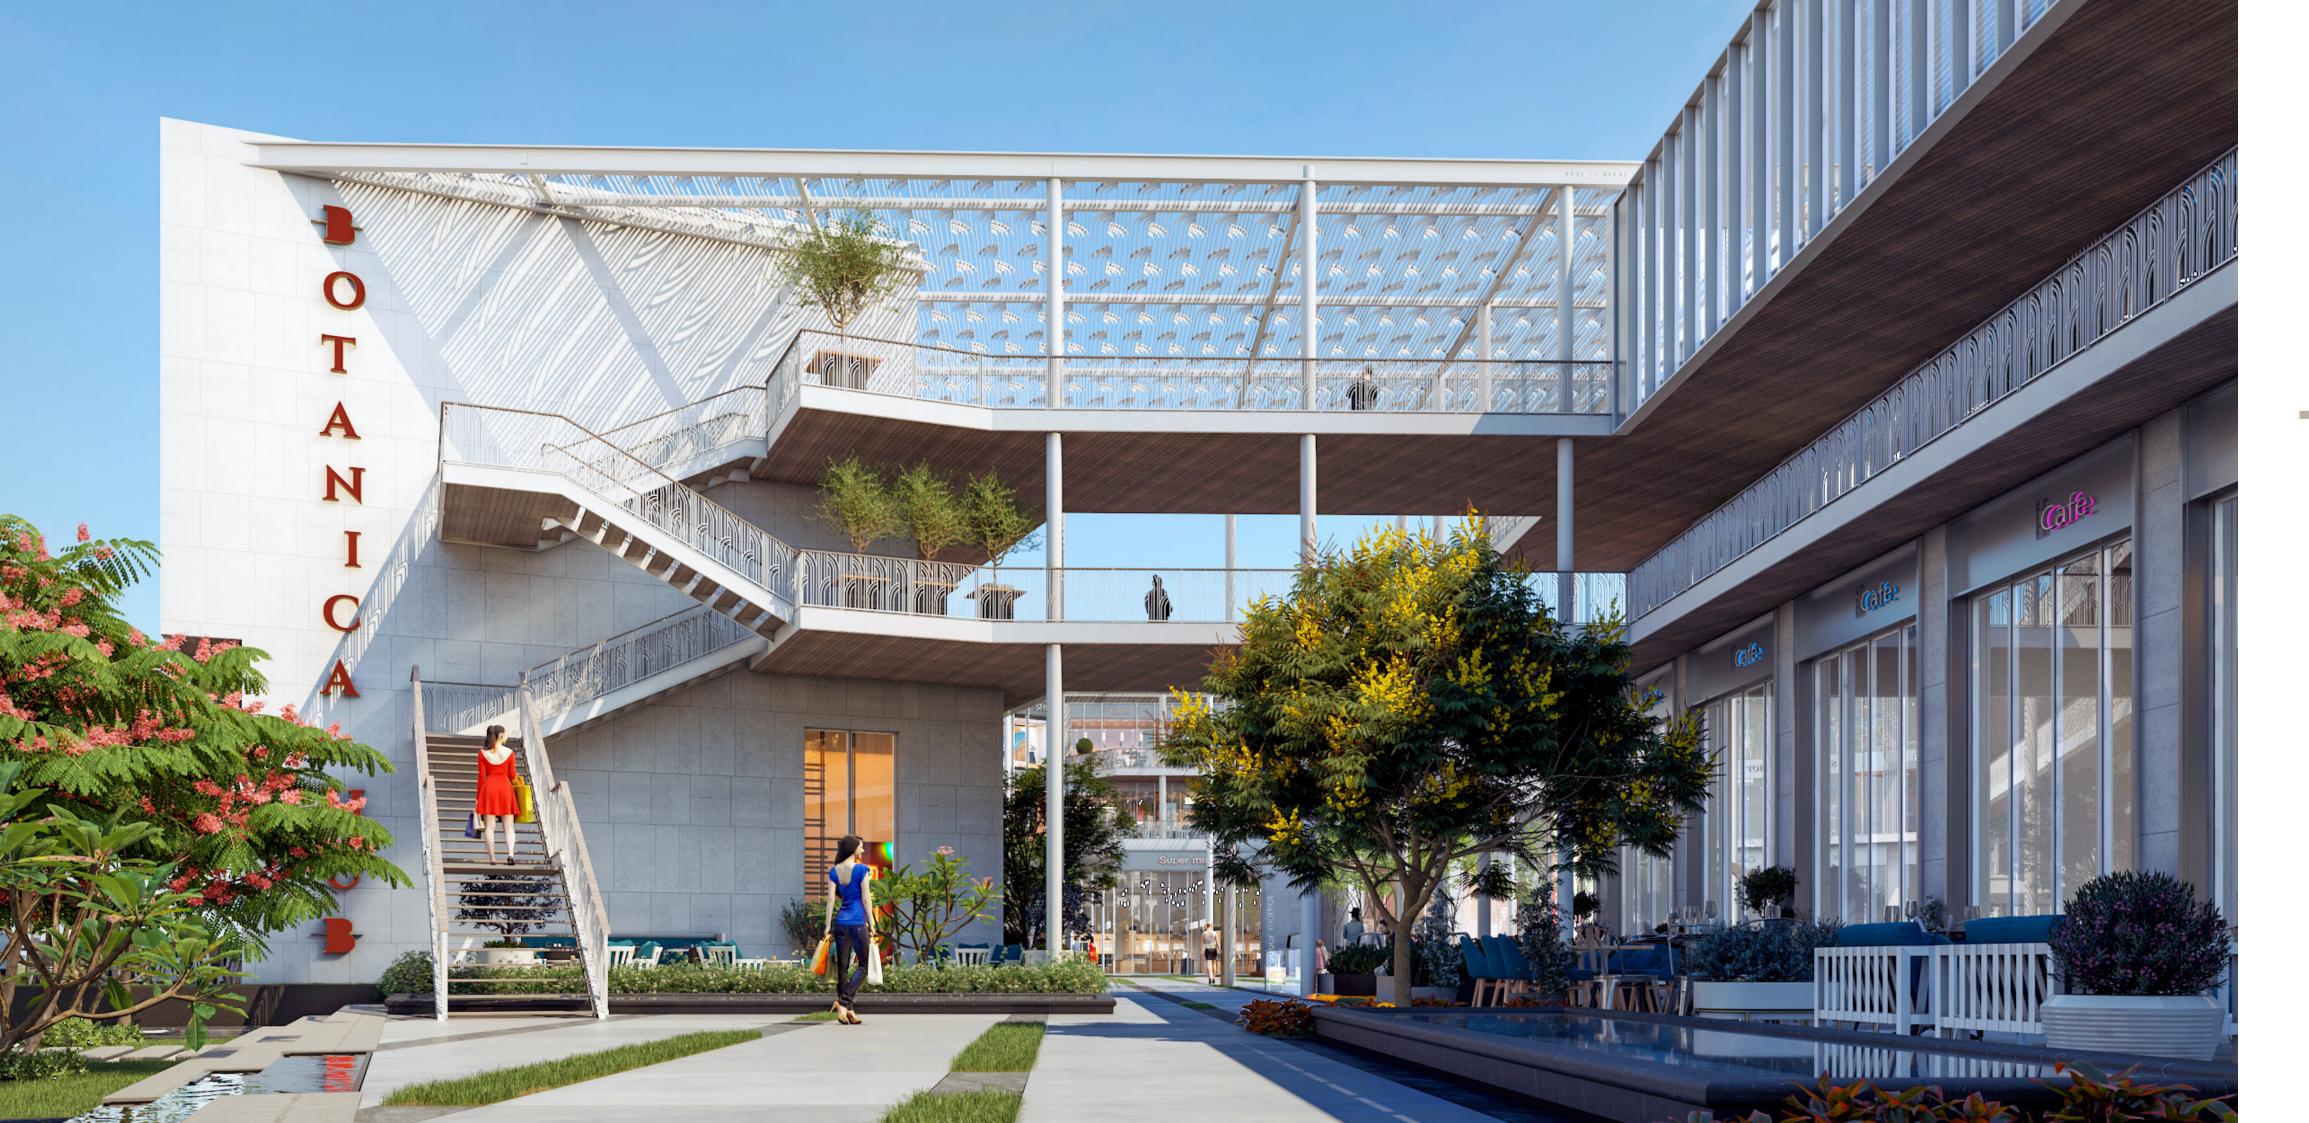

- Botanica's modular grid of exposed steel creates balconies, terraces and
- external staircases, offers a mixed-use development in R7, with a staggered Storey heights that blend in the mass with the surroundings, Botanica's ambivalent architecture adds a vivid identity to the public space
- The commercial spaces, with total of 7,587 SQ metres, which extends outwards to create ground floor terrace areas and upwards to create stair cores.
- Botanica offers amenities that ranges from a mezzanine Retail shops,
- Offices and Clinics and multiple story/double height entrance

Rhythmic sequence of light and shadow patterns reflects on the interior as well as the exterior spaces

Making it part of your everyday living experience where you discover the convenience, various modern amenities, spirit of adventure, clear mind, joyandtranquility provides thermal comfort, different experience of sunlight exposure.