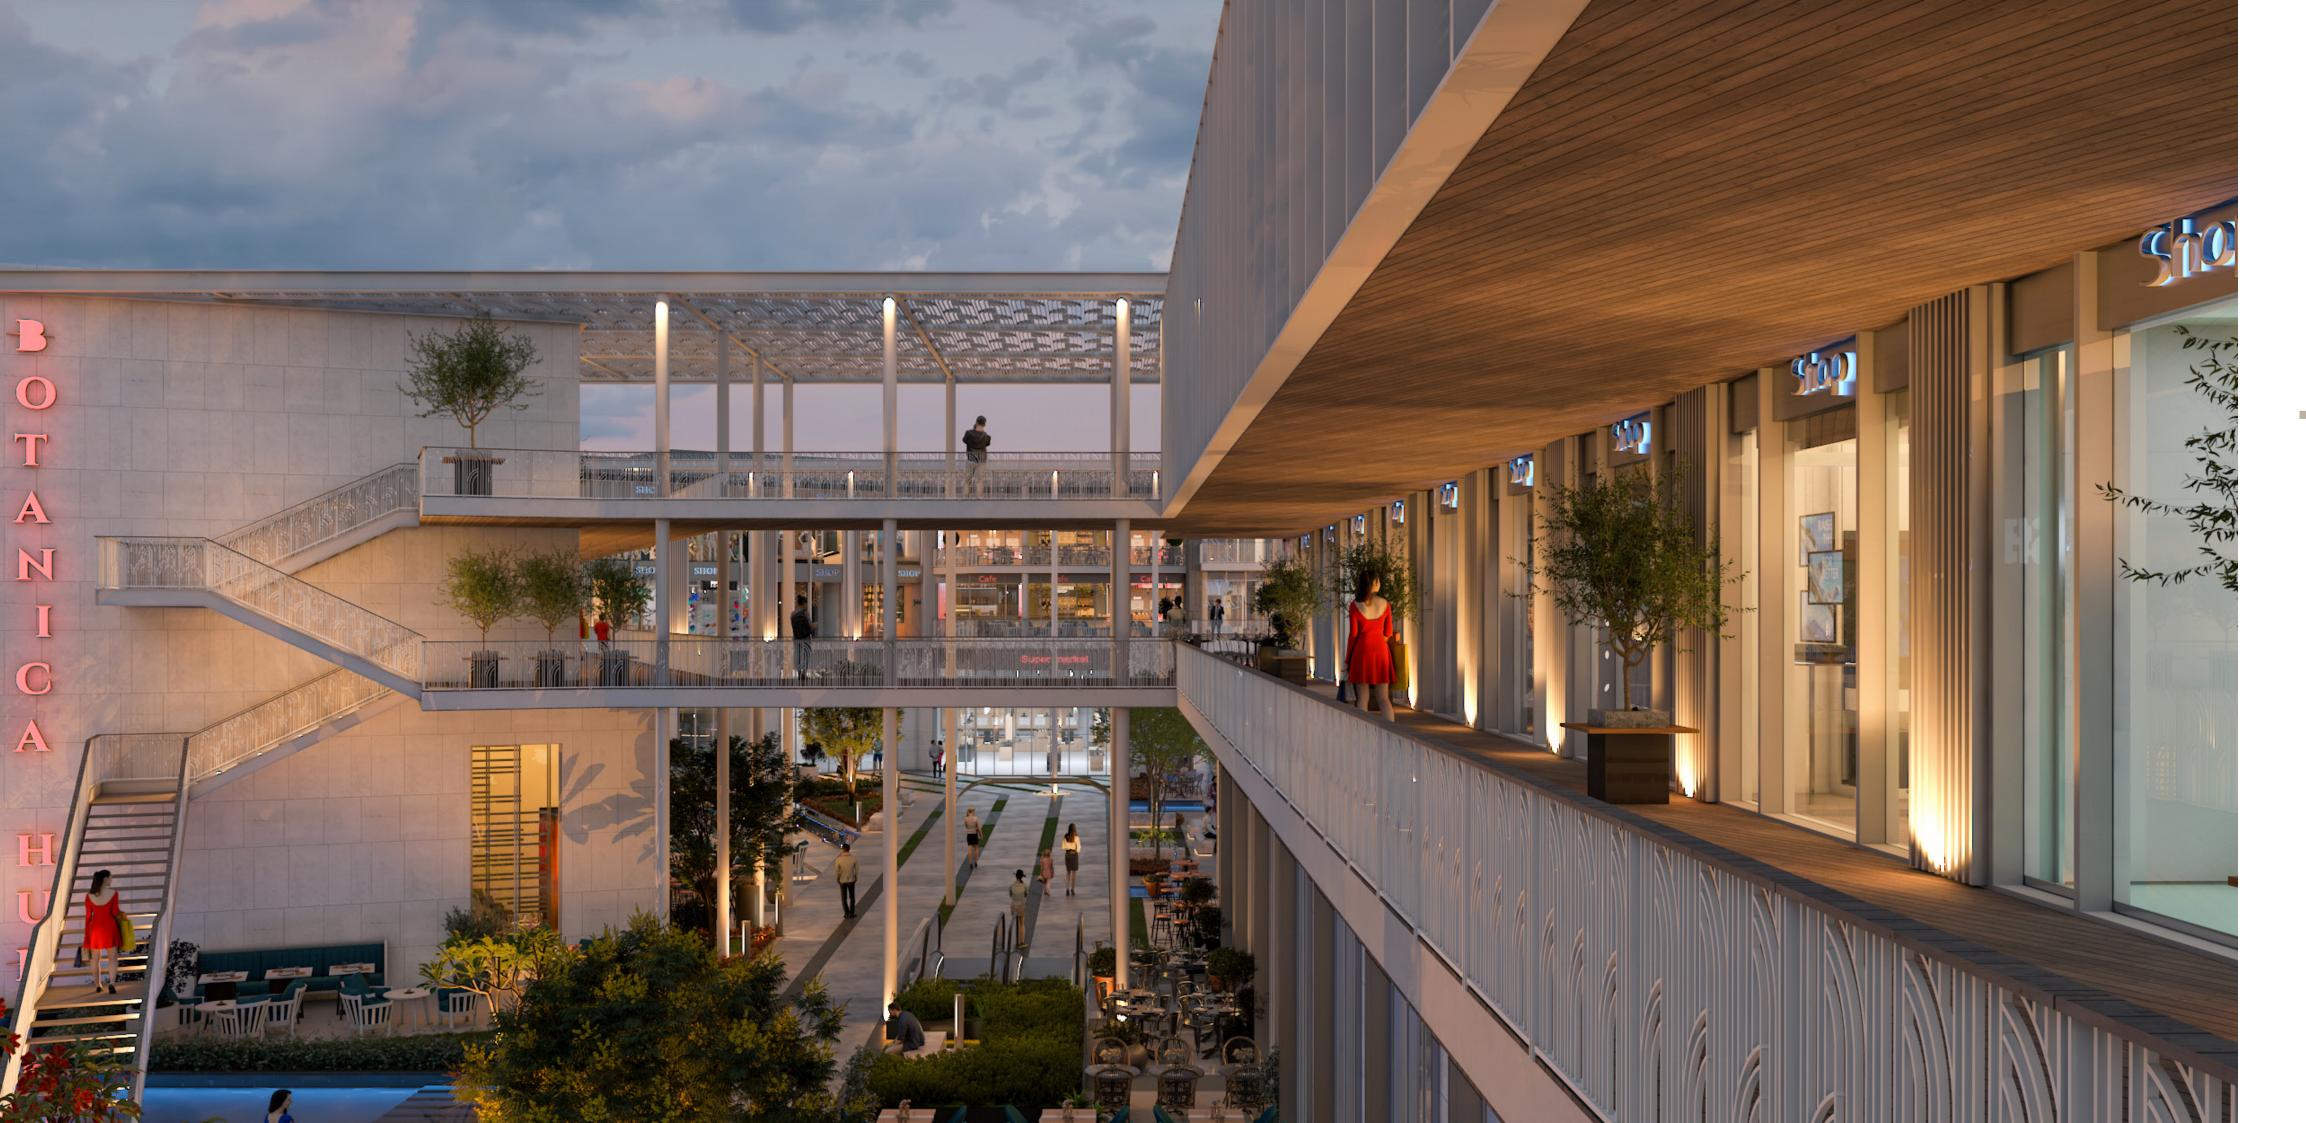

- Botanica's modular grid of exposed steel creates balconies, terraces and
- external staircases, offers a mixed-use development in R7, with a staggered Storey heights that blend in the mass with the surroundings, Botanica's ambivalent architecture adds a vivid identity to the public space
- The commercial spaces, with total of 7,587 SQ metres, which extends outwards to create ground floor terrace areas and upwards to create stair cores.
- Botanica offers amenities that ranges from a mezzanine Retail shops,
- Offices and Clinics and multiple story/double height entrance

Rhythmic sequence of light and shadow patterns reflects on the interior as well as the exterior spaces

Making it part of your everyday living experience where you discover the convenience, various modern amenities, spirit of adventure, clear mind, joyandtranquility provides thermal comfort, different experience of sunlight exposure.