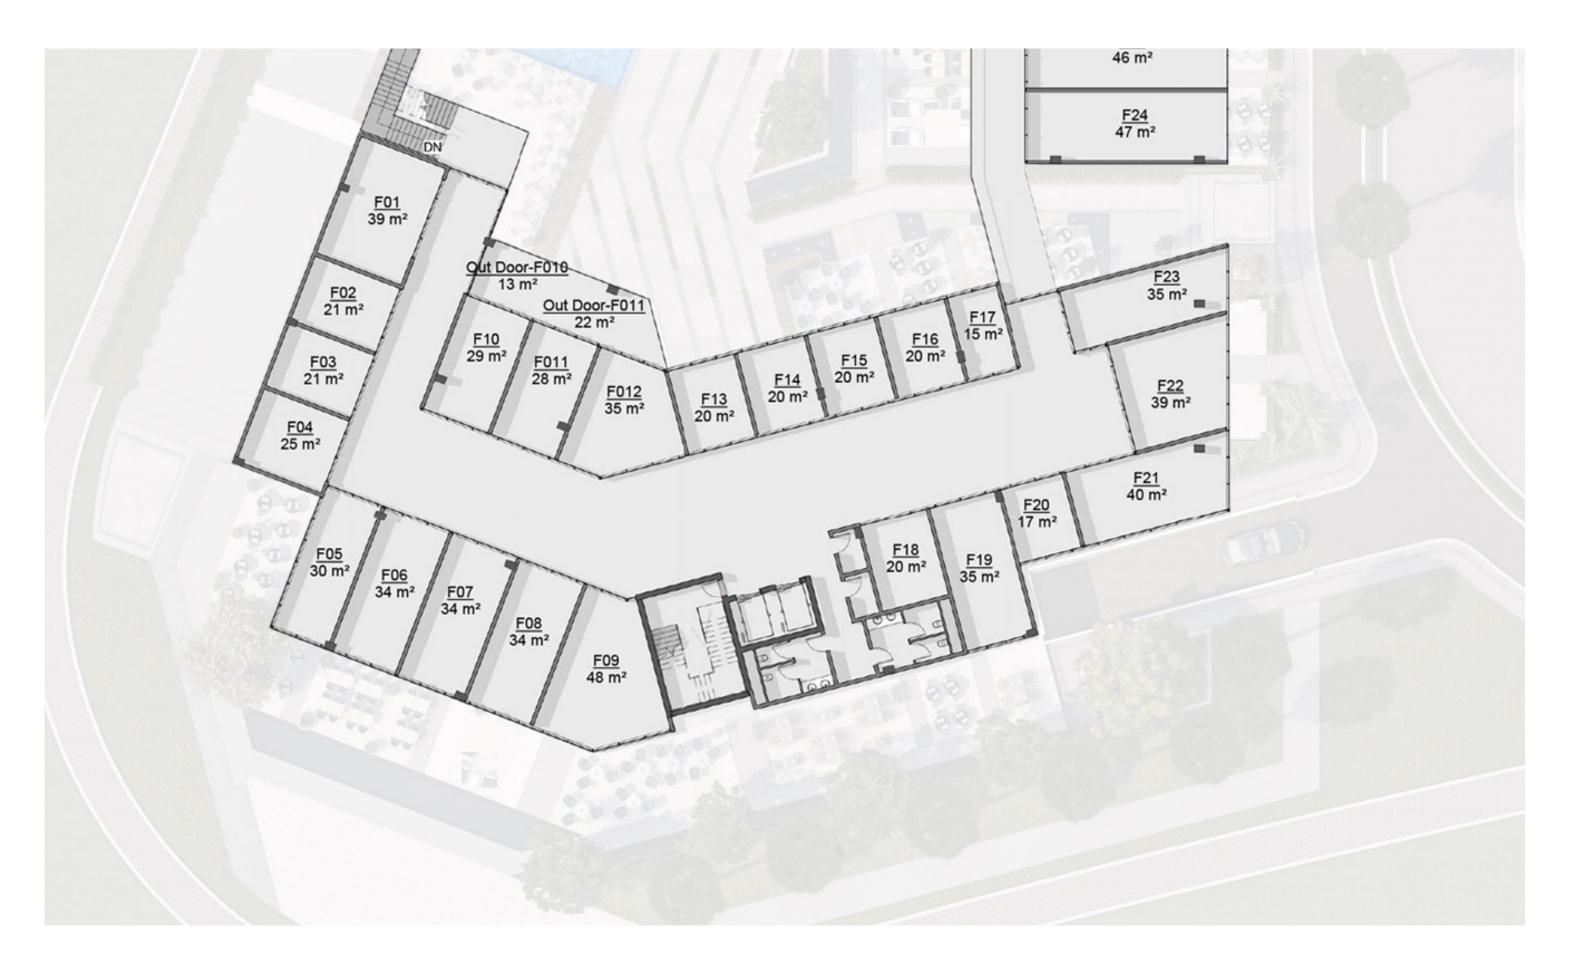

ors boost strategic spaces with splendid views over the open space. A tranquil yet excitable space, that offers playful equipment and concrete benches create a lively public space.





## Diverse Experience Urban Life





## A space where you meet All what you need

A Hub that not only promise outstanding living experiences, but also provide direct access to extravagant mezzanine retail luxury. From world-class shopping opportunities to unparalleled recreations, Standing out with distinct design and ultramodern architecture, this signature center point stimulates the most vibrant lifestyles.







# A view for a neighborhood





## A Night out vibes



### The Master Plan





# B-02 The island

## e island 01





## The View





## **B-0**1



#### Ground floor



#### First Floor



### Second floor







## Island



#### **Ground Floor**



#### First Floor



### Second Floor







## B-02



### **Ground Floor**



### First Floor

### Second Floor







## The Outdoor Experience





## The Outdoor Experience





## The Outdoor Experience





### An exciting night out





## A Play Zone





## A Multiple proaches





# The sensational Gates







## An exciting night out





## The Mosque











# A view for a neighborhood





# A view for a neighborhood