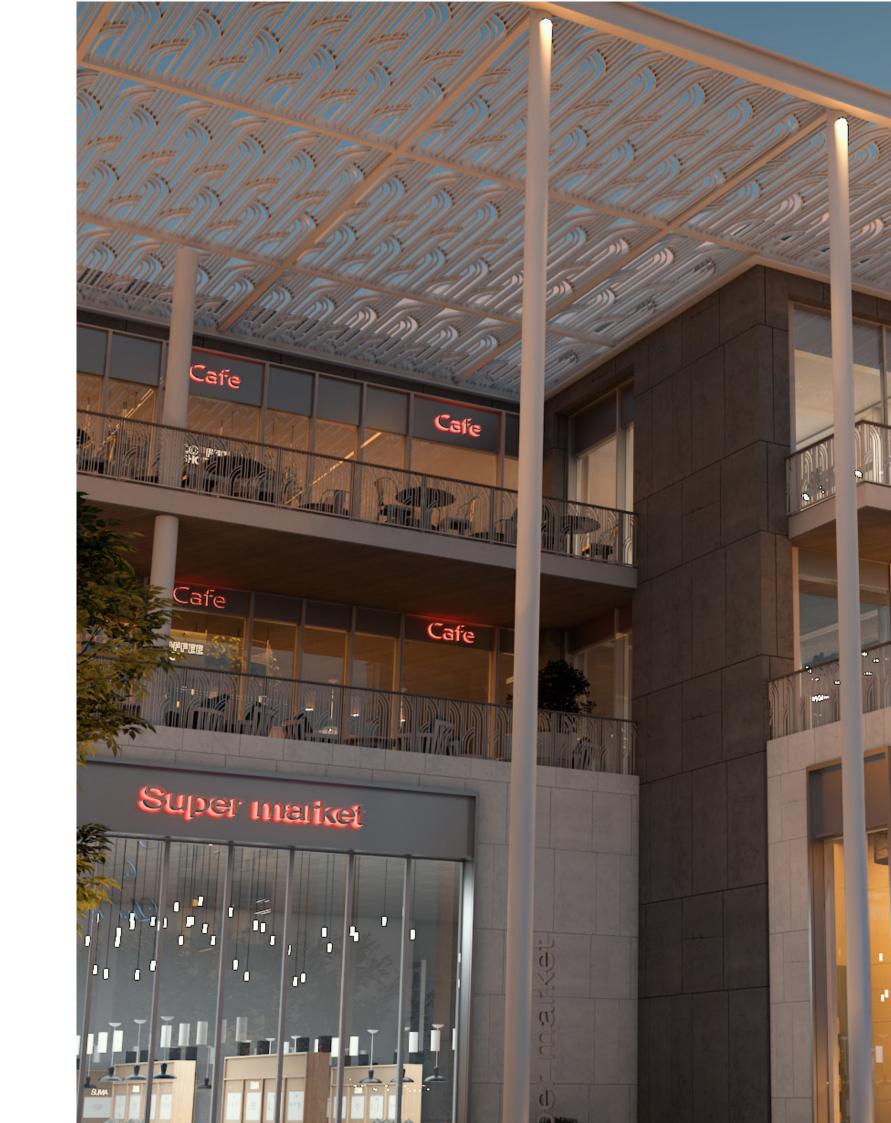

## Botanica Hub

Conveniently located on the outskirts of the compound, and can be reached through bypass compound road. Is a 3 floor building with a 7,587 SQ meter space providing a wide range of life style services and amenities to Botanica residents and visitors. With a strip boardwalk and a patterned theme, the amenities tend to cover all the basic and luxury necessities for all the New Capital residents. Given its prime location among-st the R7 District. serves as the perfect destination for residents and visitors of the Expo city and diplomatic district

As well as guests and residents from Botanica, the Hub welcomes all visitors to R7:

- Restaurants & Cafes
- Supermarket
- Shops
- Kids Area
- Mosque
- Business hub
- Public seating areas
- Parking
- Clinics
- Creative district

Feel the energy of Botanica Hub through the Landscape, that unfolds a wide range of boutique brands, commercial stores, dining experience and topnotch entertainments; its upper floors boost strategic spaces with splendid views over the open space. A tranquil yet excitable space, that offers playful equipment and concrete benches create a lively public space.