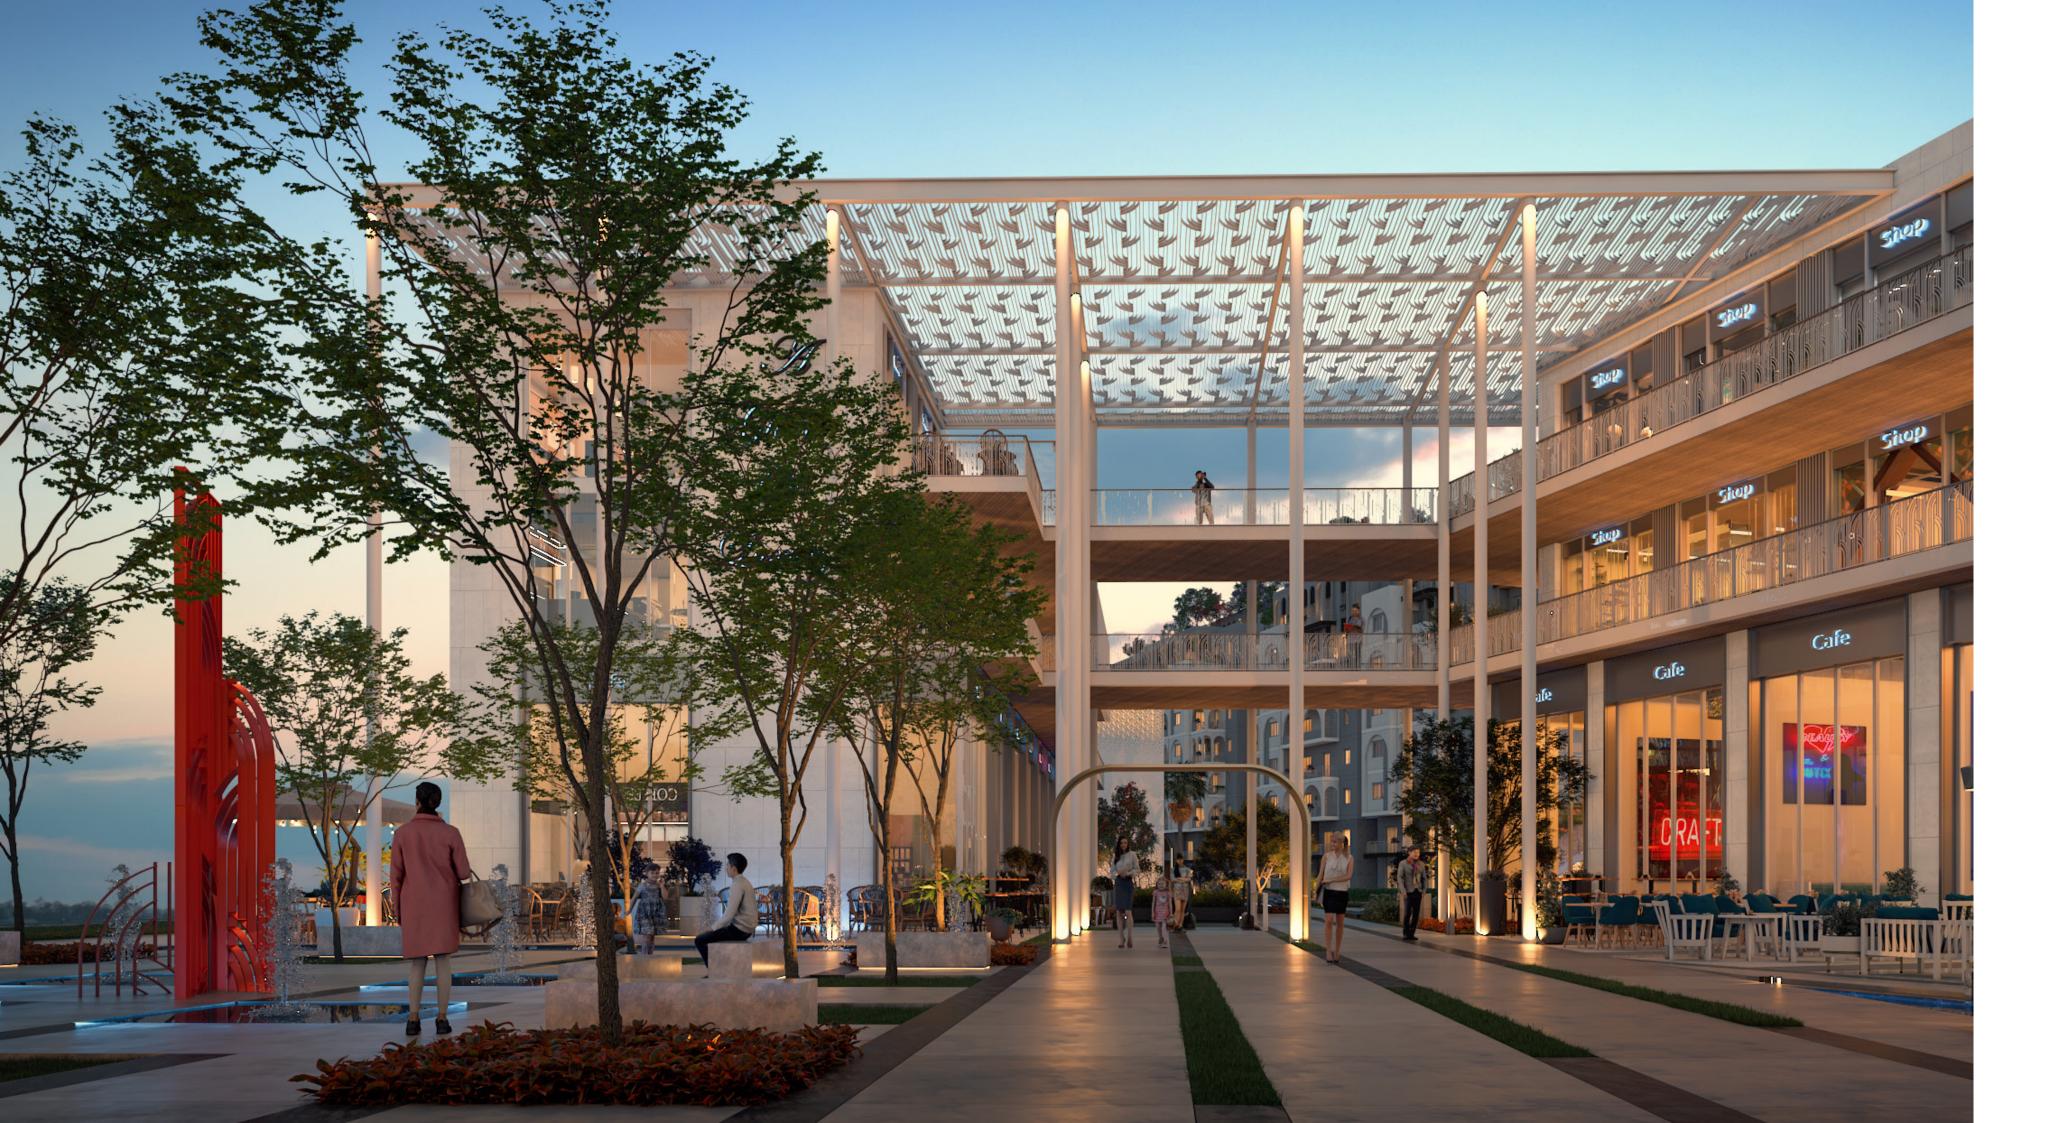

## Botanica Hub

Conveniently located on the outskirts of the compound, and can be reached through bypass compound road. Is a 3 floor building with a 7,587 SQ meter space providing a wide range of life style services and amenities to Botanica residents and visitors. With a strip boardwalk and a patterned theme, the amenities tend to cover all the basic and luxury necessities for all the New Capital residents. Given its prime location among-st the R7 District. serves as the perfect destination for residents and visitors of the Expo city and diplomatic district

- Botanica's modular grid of exposed steel creates balconies, terraces and
- external staircases, offers a mixed-use development in R7, with a staggered Storey heights that blend in the mass with the surroundings, Botanica's ambivalent architecture adds a vivid identity to the public space
- The commercial spaces, with total of 7,587 SQ metres, which extends outwards to create ground floor terrace areas and upwards to create stair cores.
- Botanica offers amenities that ranges from a mezzanine Retail shops,
- Offices and Clinics and multiple story/double height entrance

Feel the energy of Botanica Hub through the Landscape, that unfolds a wide range of boutique brands, commercial stores, dining experience and topnotch entertainments; its upper floors boost strategic spaces with splendid views over the open space. A tranquil yet excitable space, that offers playful equipment and concrete benches create a lively public space.

## A Night out vibes