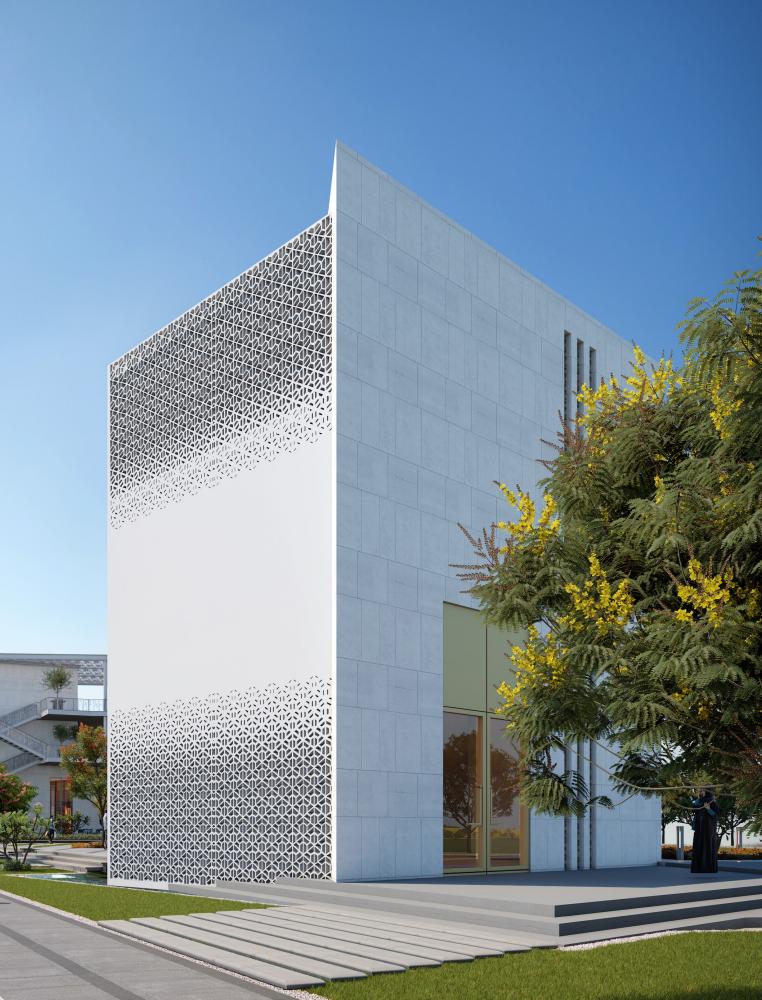

- Botanica's modular grid of exposed steel creates balconies, terraces and
- external staircases, offers a mixed-use development in R7, with a staggered Storey heights that blend in the mass with the surroundings, Botanica's ambivalent architecture adds a vivid identity to the public space
- The commercial spaces, with total of 7,587 SQ metres, which extends outwards to create ground floor terrace areas and upwards to create stair cores.
- Botanica offers amenities that ranges from a mezzanine Retail shops,
- Offices and Clinics and multiple story/double height entrance

## A space where you meet All what you need

A Hub that not only promise outstanding living experiences, but also provide direct access to extravagant mezzanine retail luxury. From world-class shopping opportunities to unparalleled recreations, Standing out with distinct design and ultramodern architecture, this signature center point stimulates the most vibrant lifestyles.