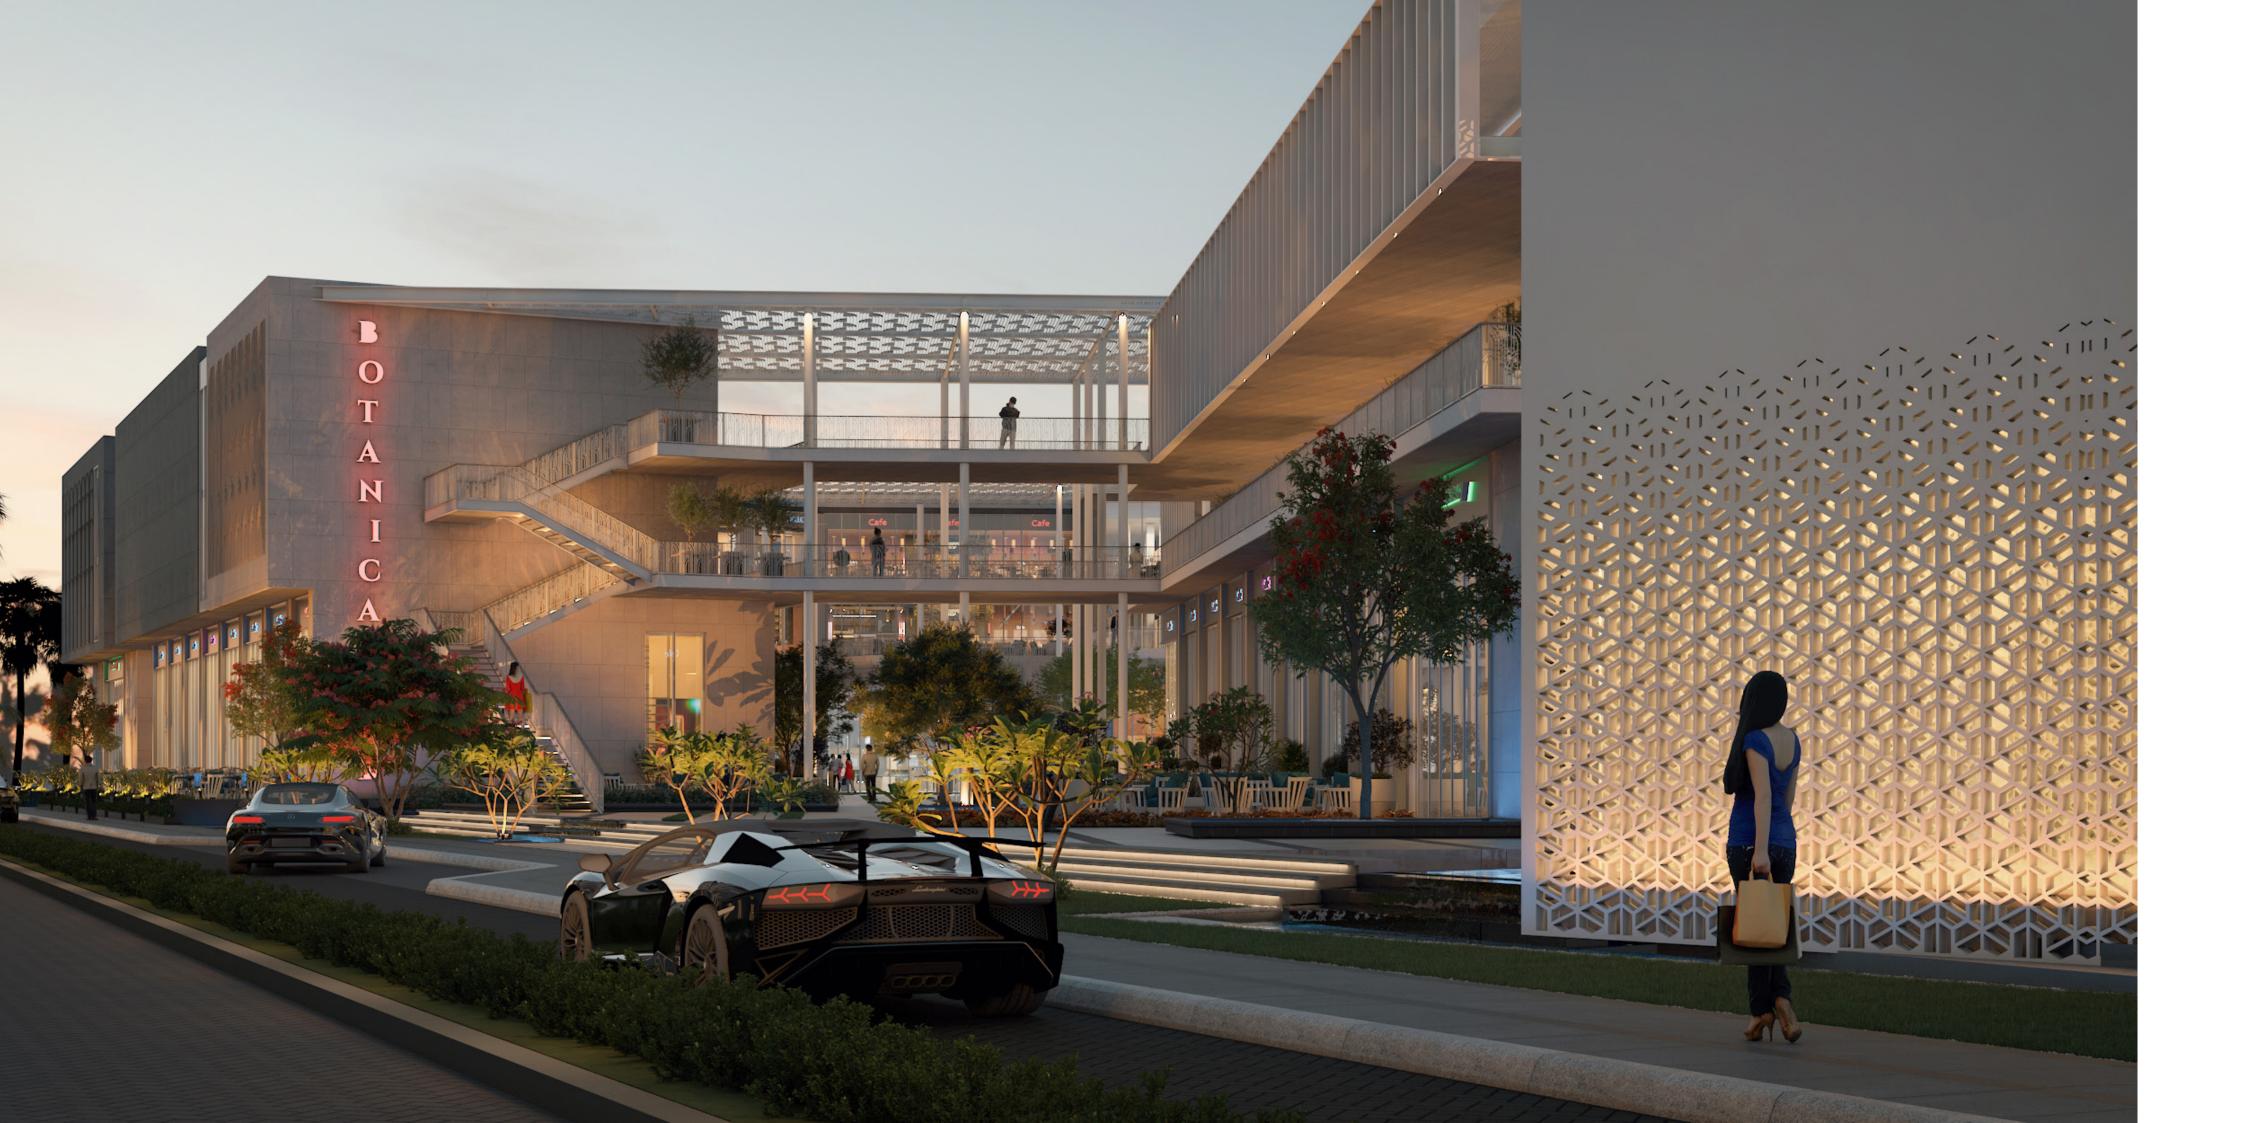

## Botanica Hub

Conveniently located on the outskirts of the compound, and can be reached through bypass compound road. Is a 3 floor building with a 7,587 SQ meter space providing a wide range of life style services and amenities to Botanica residents and visitors. With a strip boardwalk and a patterned theme, the amenities tend to cover all the basic and luxury necessities for all the New Capital residents. Given its prime location among-st the R7 District. serves as the perfect destination for residents and visitors of the Expo city and diplomatic district

- Botanica's modular grid of exposed steel creates balconies, terraces and
- external staircases, offers a mixed-use development in R7, with a staggered Storey heights that blend in the mass with the surroundings, Botanica's ambivalent architecture adds a vivid identity to the public space
- The commercial spaces, with total of 7,587 SQ metres, which extends outwards to create ground floor terrace areas and upwards to create stair cores.
- Botanica offers amenities that ranges from a mezzanine Retail shops,
- Offices and Clinics and multiple story/double height entrance

Feel the energy of Botanica Hub through the Landscape, that unfolds a wide range of boutique brands, commercial stores, dining experience and topnotch entertainments; its upper floors boost strategic spaces with splendid views over the open space. A tranquil yet excitable space, that offers playful equipment and concrete benches create a lively public space.