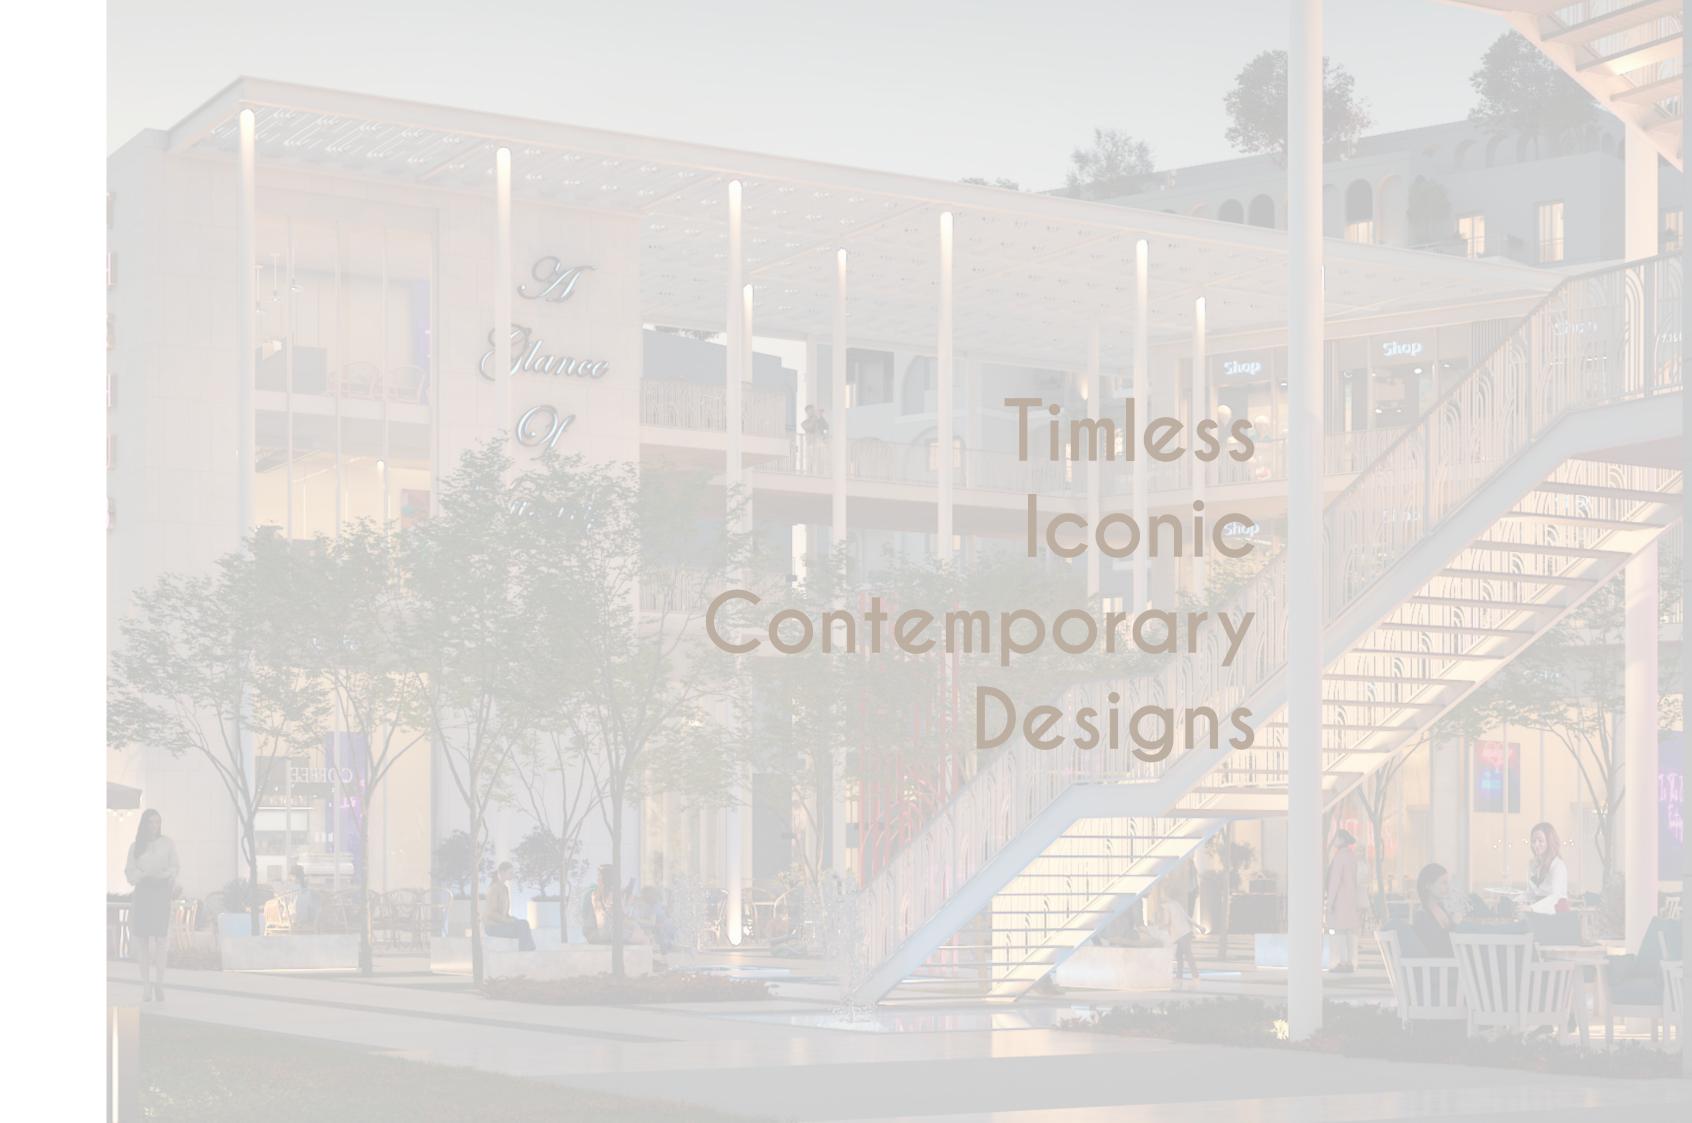

- Botanica's modular grid of exposed steel creates balconies, terraces and
- external staircases, offers a mixed-use development in R7, with a staggered Storey heights that blend in the mass with the surroundings, Botanica's ambivalent architecture adds a vivid identity to the public space
- The commercial spaces, with total of 7,587 SQ metres, which extends outwards to create ground floor terrace areas and upwards to create stair cores.
- Botanica offers amenities that ranges from a mezzanine Retail shops,
- Offices and Clinics and multiple story/double height entrance

## A space where you meet All what you need

A Hub that not only promise outstanding living experiences, but also provide direct access to extravagant mezzanine retail luxury. From world-class shopping opportunities to unparalleled recreations, Standing out with distinct design and ultramodern architecture, this signature center point stimulates the most vibrant lifestyles.