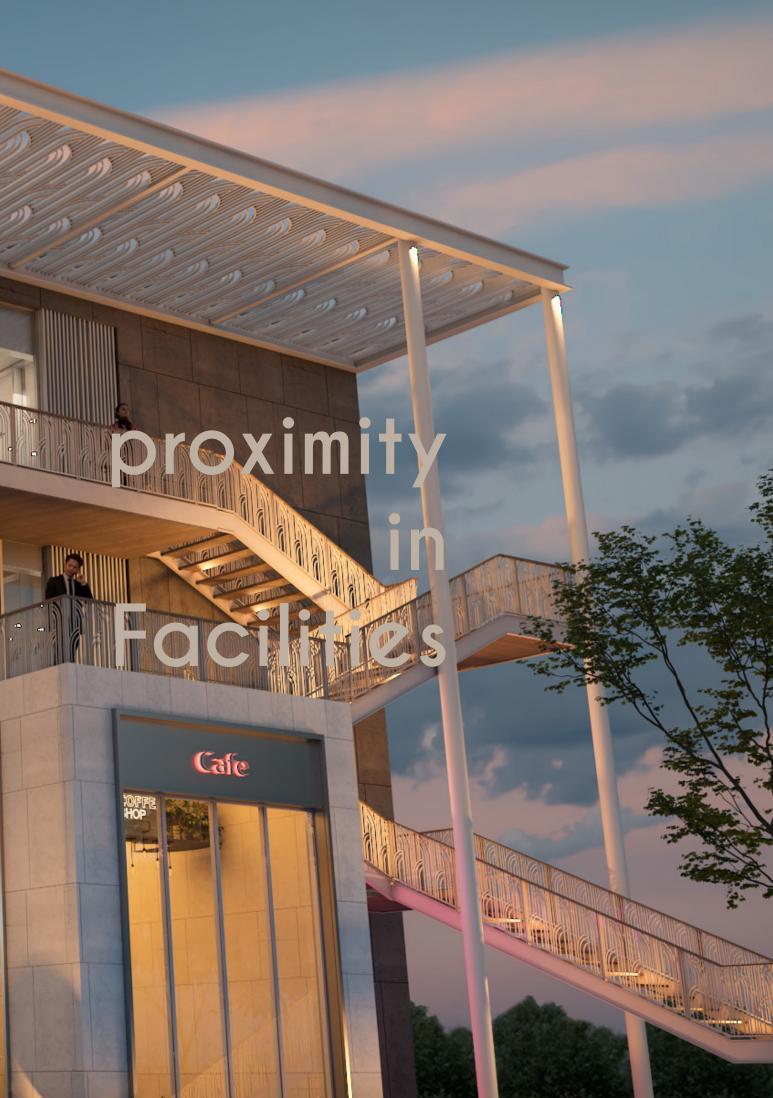

- Botanica's modular grid of exposed steel creates balconies, terraces and
- external staircases, offers a mixed-use development in R7, with a staggered Storey heights that blend in the mass with the surroundings, Botanica's ambivalent architecture adds a vivid identity to the public space
- The commercial spaces, with total of 7,587 SQ metres, which extends outwards to create ground floor terrace areas and upwards to create stair cores.
- Botanica offers amenities that ranges from a mezzanine Retail shops,
- Offices and Clinics and multiple story/double height entrance

Feel the energy of Botanica Hub through the Landscape, that unfolds a wide range of boutique brands, commercial stores, dining experience and topnotch entertainments; its upper floors boost strategic spaces with splendid views over the open space. A tranquil yet excitable space, that offers playful equipment and concrete benches create a lively public space.