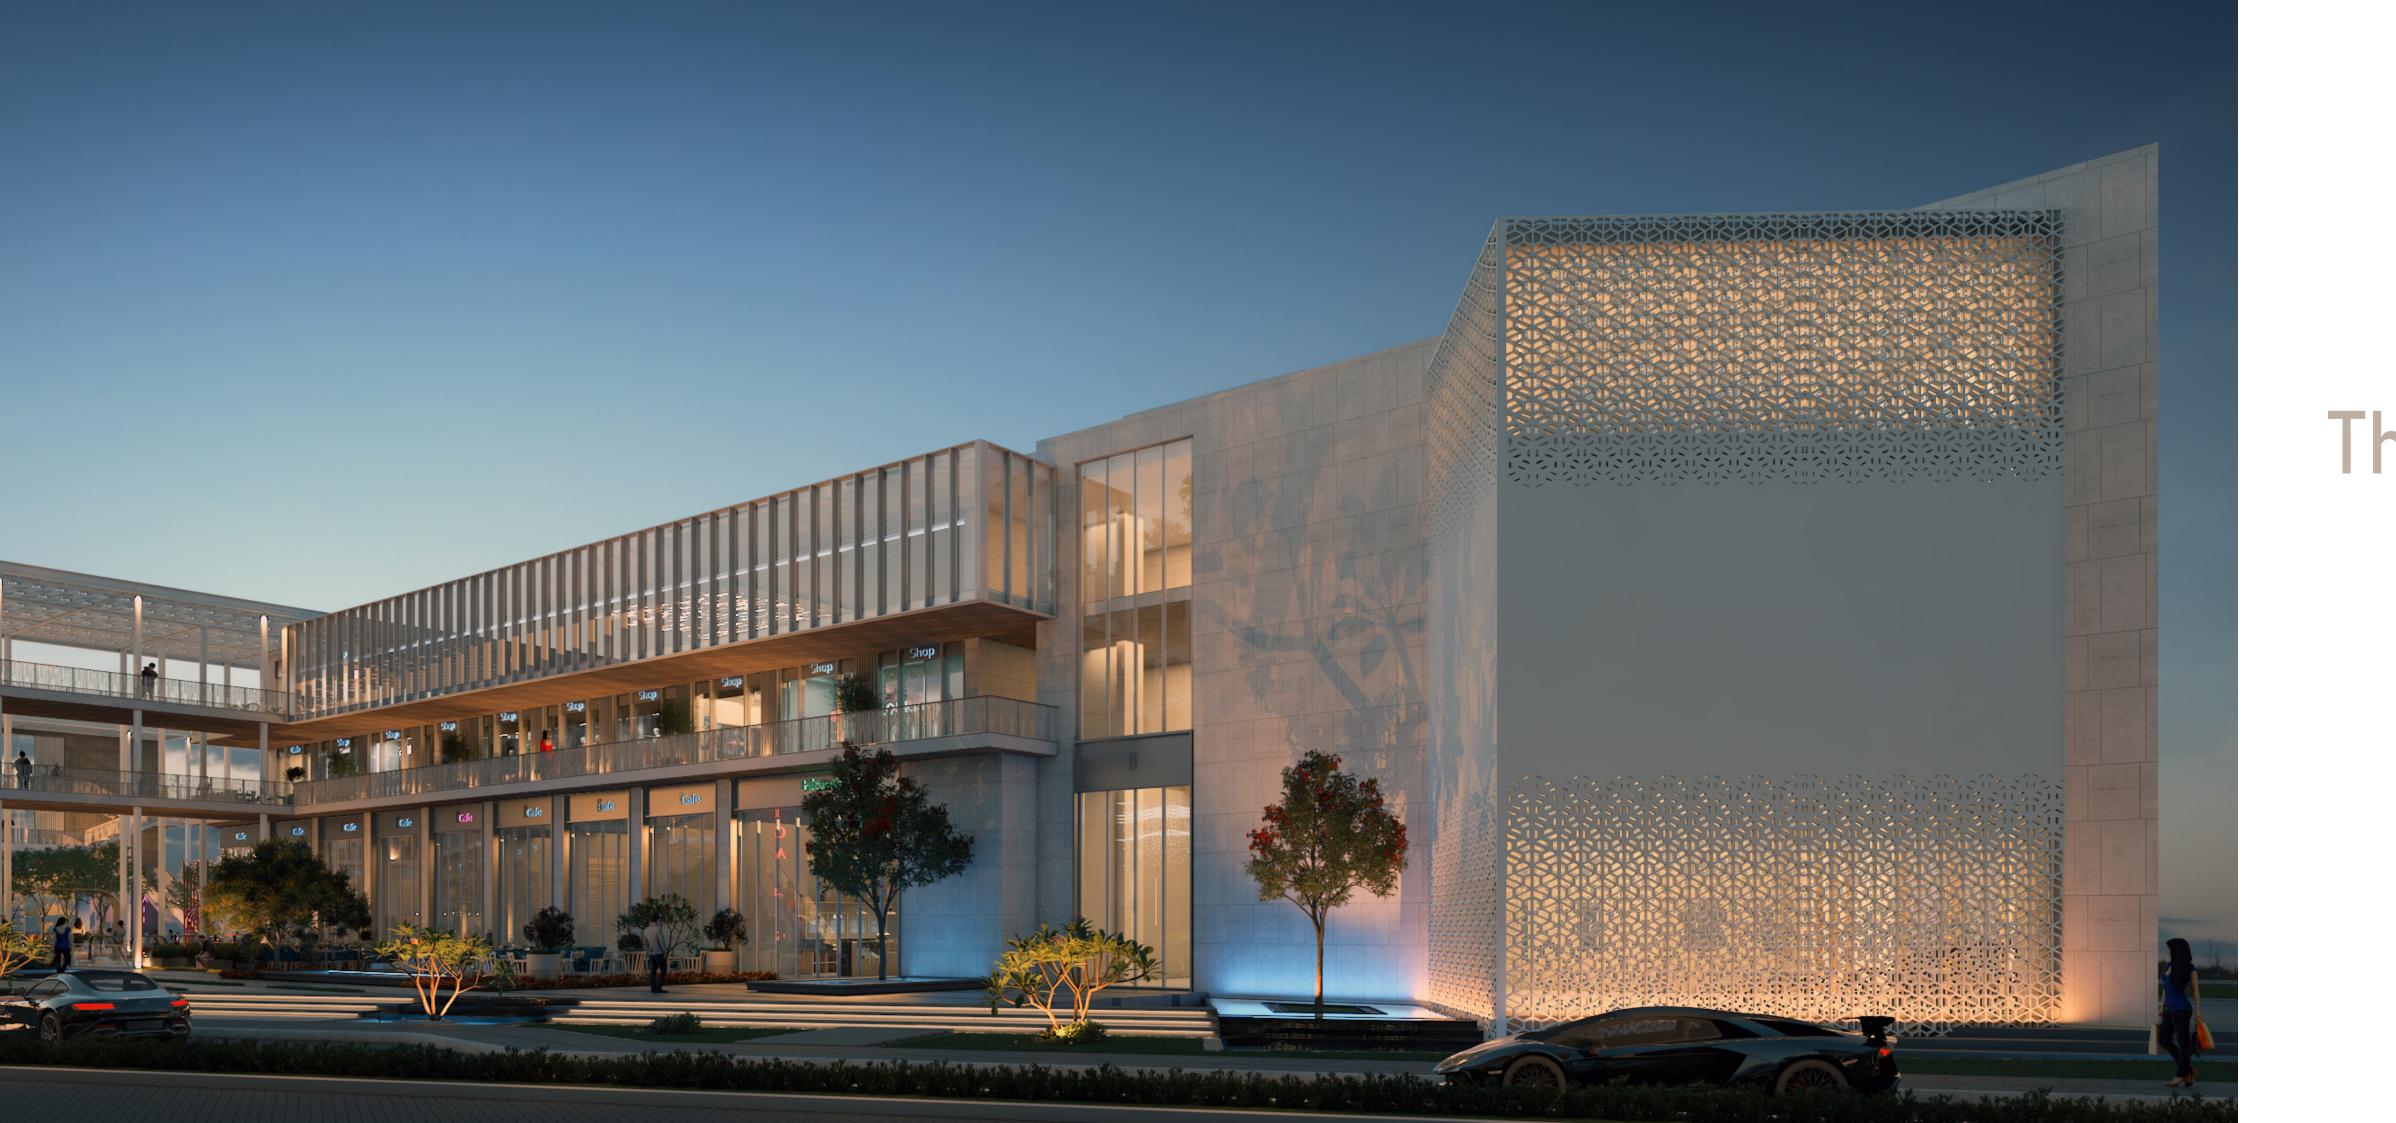

- Botanica's modular grid of exposed steel creates balconies, terraces and
- external staircases, offers a mixed-use development in R7, with a staggered Storey heights that blend in the mass with the surroundings, Botanica's ambivalent architecture adds a vivid identity to the public space
- The commercial spaces, with total of 7,587 SQ metres, which extends outwards to create ground floor terrace areas and upwards to create stair cores.
- Botanica offers amenities that ranges from a mezzanine Retail shops,
- Offices and Clinics and multiple story/double height entrance

## A space where you meet All what you need

A Hub that not only promise outstanding living experiences, but also provide direct access to extravagant mezzanine retail luxury. From world-class shopping opportunities to unparalleled recreations, Standing out with distinct design and ultramodern architecture, this signature center point stimulates the most vibrant lifestyles.