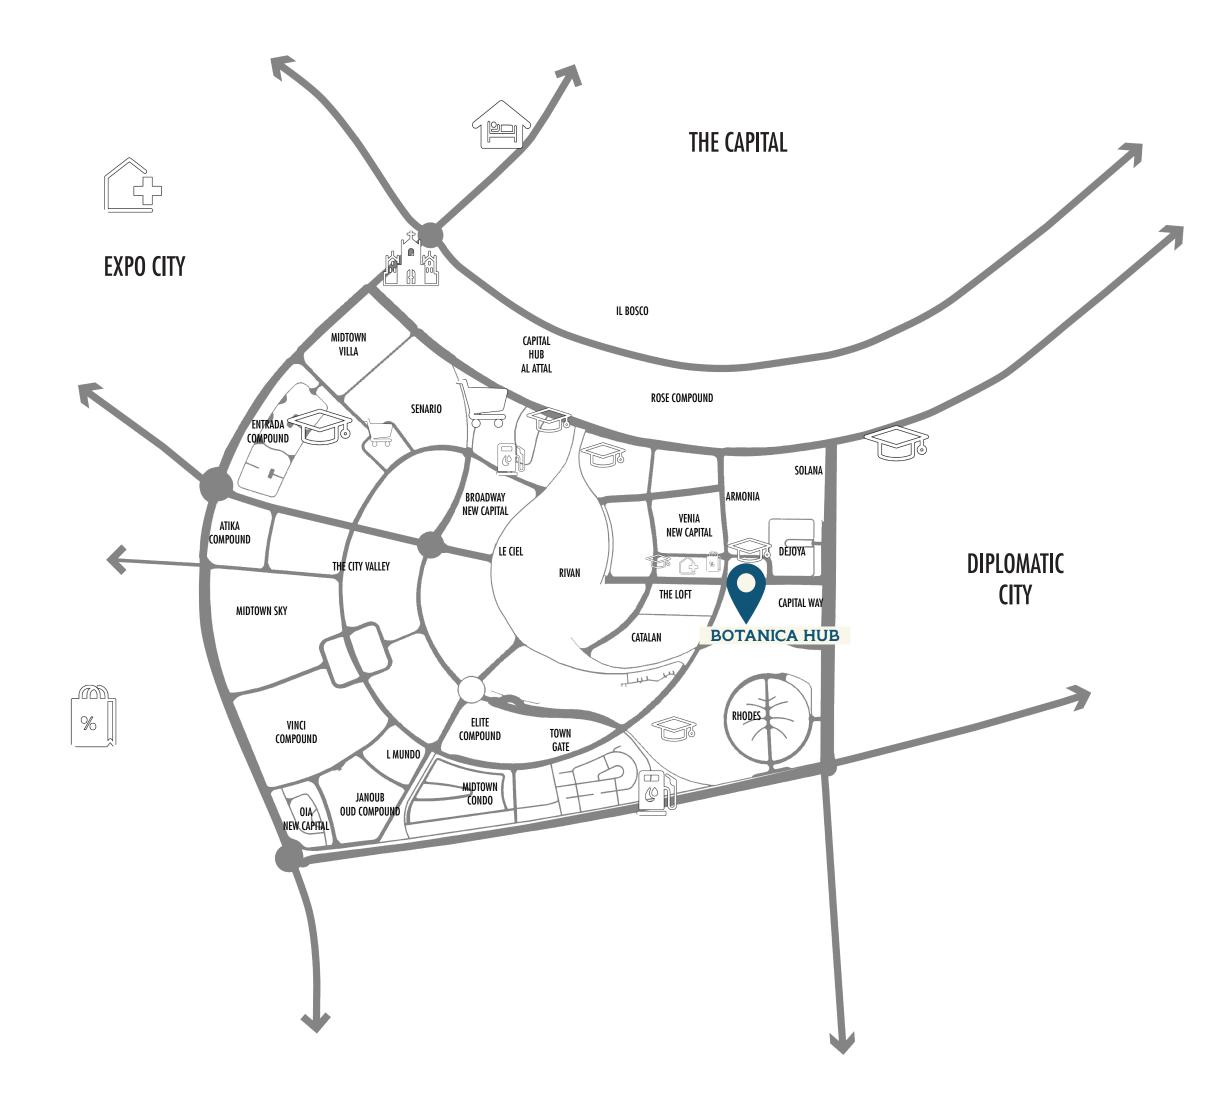

### Location

Botanica Hub is situated in a spectacular location at the heart of R7 side by side to the diplomatic district & on the outskirts of Botanica compound on its west corner side. Designed to complement distinct culture, timeless architectural and precision,

## Botanica Hub

Conveniently located on the outskirts of the compound, and can be reached through bypass compound road. Is a 3 floor building with a 7,587 SQ meter space providing a wide range of life style services and amenities to Botanica residents and visitors. With a strip boardwalk and a patterned theme, the amenities tend to cover all the basic and luxury necessities for all the New Capital residents. Given its prime location among-st the R7 District. serves as the perfect destination for residents and visitors of the Expo city and diplomatic district