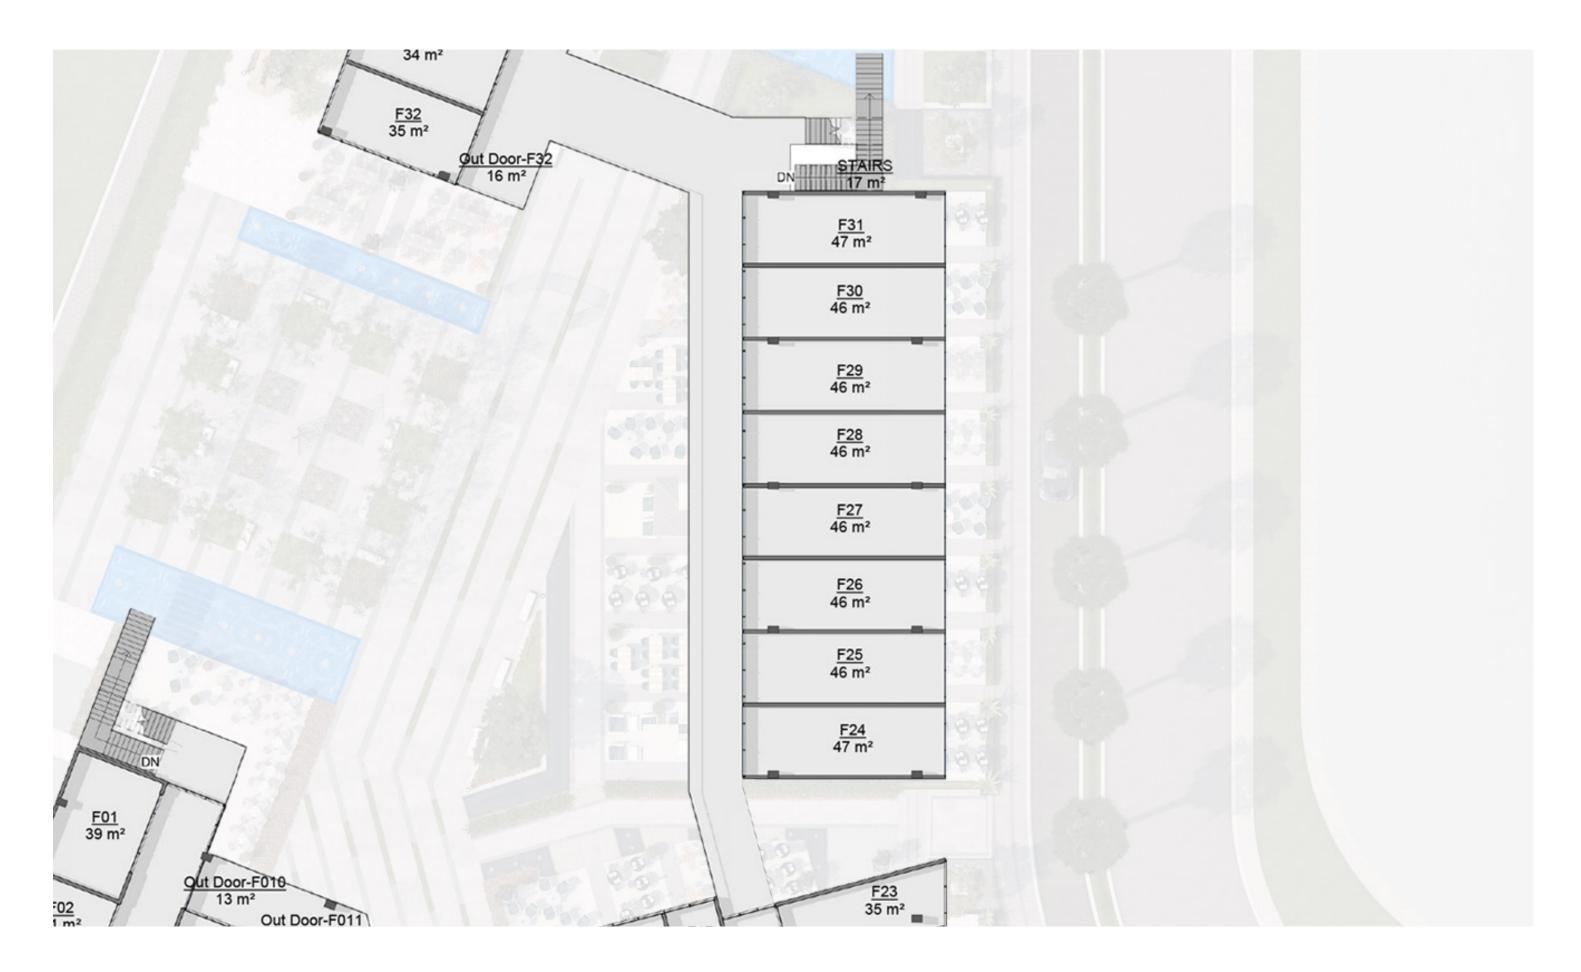

excitable space, that offers playful equipment and concrete benches create a lively public space.





## Diverse Experience Urban Life





## A space where you meet All what you need

A Hub that not only promise outstanding living experiences, but also provide direct access to extravagant mezzanine retail luxury. From world-class shopping opportunities to unparalleled recreations, Standing out with distinct design and ultramodern architecture, this signature center point stimulates the most vibrant lifestyles.







# A view for a neighborhood





## A Night out vibes



### The Master Plan





# B-02 The island

## e island 01





## The View





## **B-0**1



#### Ground floor



#### First Floor



### Second floor







## Island



#### **Ground Floor**



#### First Floor



### Second Floor







## B-02



### **Ground Floor**



### First Floor

### Second Floor







## The Outdoor Experience





## The Outdoor Experience





## The Outdoor Experience





### An exciting night out





## A Play Zone





## A Multiple proaches





# The sensational Gates







## An exciting night out





## The Mosque











# A view for a neighborhood





# A view for a neighborhood