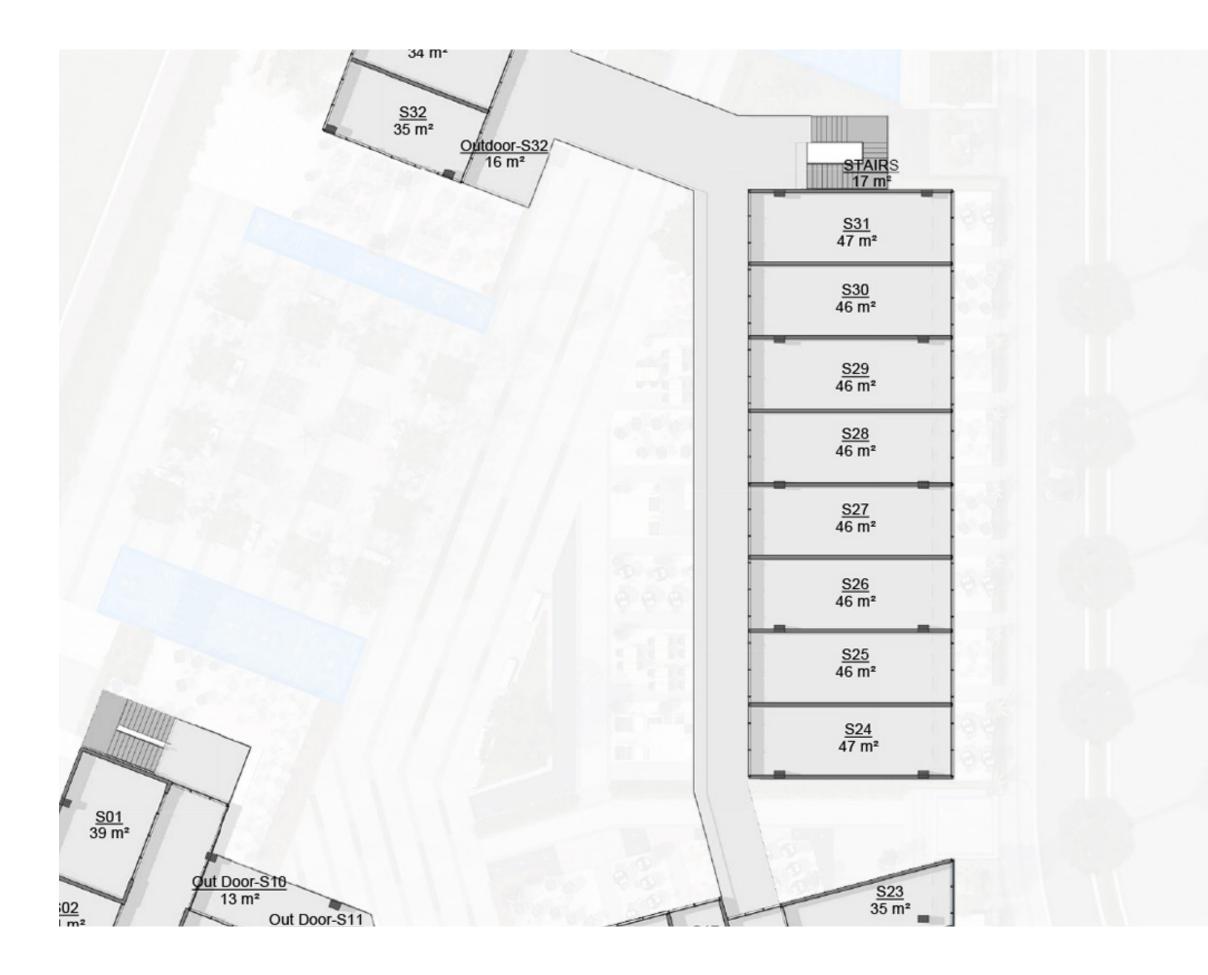

at offers playful equipment and concrete benches create a lively public space.





## Diverse Experience Urban Life





## A space where you meet All what you need

A Hub that not only promise outstanding living experiences, but also provide direct access to extravagant mezzanine retail luxury. From world-class shopping opportunities to unparalleled recreations, Standing out with distinct design and ultramodern architecture, this signature center point stimulates the most vibrant lifestyles.







# A view for a neighborhood





## A Night out vibes



### The Master Plan





# B-02 The island

## e island 01





## The View





## **B-0**1



#### Ground floor



#### First Floor



### Second floor







## Island



#### **Ground Floor**



#### First Floor



### Second Floor







## B-02



### **Ground Floor**



### First Floor

### Second Floor







## The Outdoor Experience





## The Outdoor Experience





## The Outdoor Experience





### An exciting night out





## A Play Zone





## A Multiple proaches





# The sensational Gates







## An exciting night out





## The Mosque











# A view for a neighborhood





# A view for a neighborhood